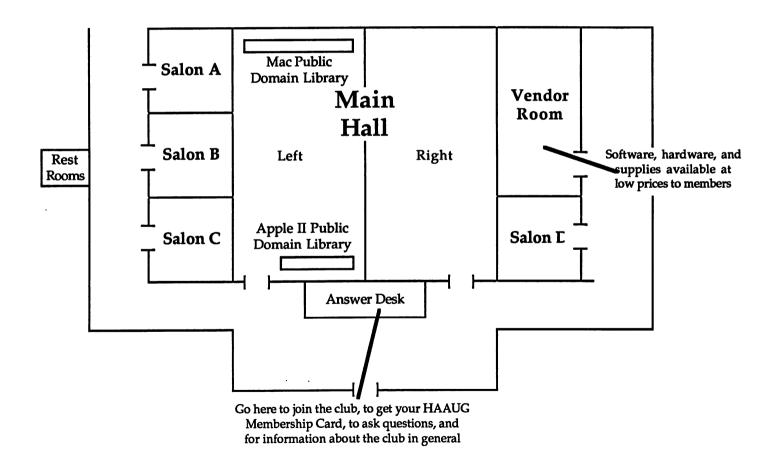

## HAAUG Meeting Map



|              | Salon A                         | Salon B            | Salon C                                                              | Salon D              | Main Hall |                                          |
|--------------|---------------------------------|--------------------|----------------------------------------------------------------------|----------------------|-----------|------------------------------------------|
| 10:00        | Jaiuli A                        |                    |                                                                      |                      | Left      | Right                                    |
| 11:00        | Introductory AppleWorks<br>(II) |                    | New Member<br>Orientation<br>(II & Mac)<br>(All newcomers<br>at